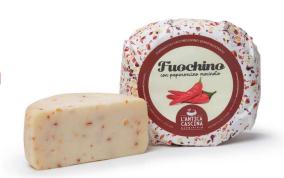

## Mini Fuochino

Small semi ripened mixed cheese of cow and sheep's milk with chilli

## Characteristics

Small semi ripened mixed cheese of cow's and sheep's milk with chilli, straw-coloured rind and pulp marked by bits of chilli, compact texture with holes mild, pleasant aroma, intense flavour, but not strong, lightly spicy.